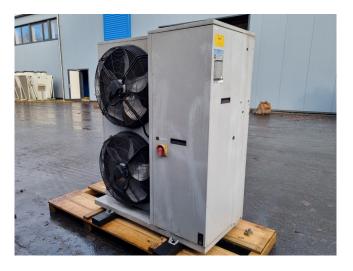

#### Used Airedale KKCS11-K66/6

Used Airedale KKCS11-K66/S air cooled waterchiller on R407C. Complete with 1 Performer SZ185S4RC scroll compressor, braced plate heat exchanger as evaporator, condensor with 2 Ziehl-Abegg fans - 50 Hz - 0,59 kW - 850 RPM - diameter 600 mm, EBARA CDXH/A 120/07 water pump, expansion vessel and a CAL 3200 display.